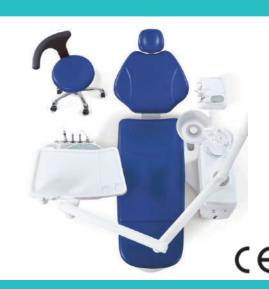

Main key-pad

Multi-functional footswitch

Assistant section with instrument tray and subsidiary keyboard

Reflective LED Lamp

Rotatable spittoon

Rotatable unit box

Detachable glass spittoon

Folding headrest