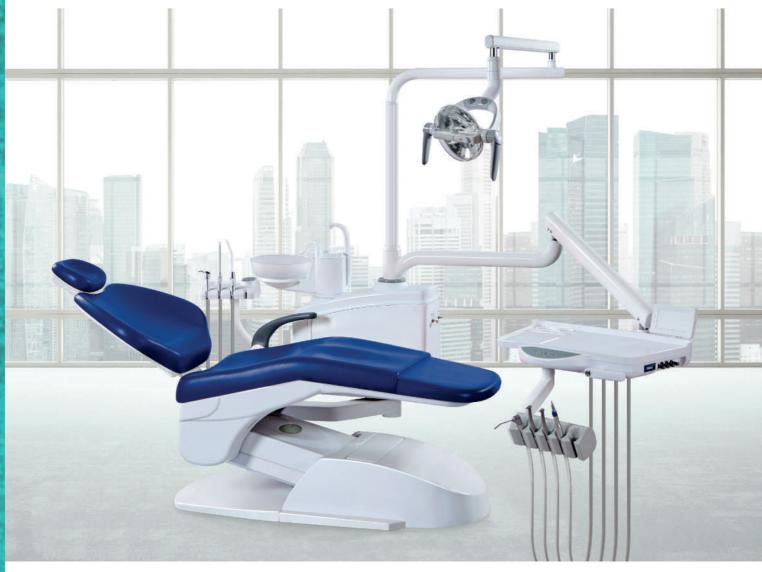

# **Dental Unit**

- ES-512G shape adopts perfect stream lined, fashionable and elegant design, combined with the clinical experience of medical staff and the actual needs of patients, from accessories to program control center, full mold production, with high-strength precision casting process, a new design of a cost-effective dental chair.
- Down Mounted model, 5 falling instruments
- Ergonomical designed chair cushion and backrest, extra low position, <390mm</li>
   Variable height range 380~780 mm
- Rotable and removable glass spittoon, ceramic as option
- Reflective LED Lamp with adjustable color temperature, Lamp power 6000-30000lux, /4000-5000K
- The filling of the rinse cup is timed, default is 5 sec, the doctor can set up by himself, maximum is 8 min.
- The dental chair has a reset button: pressing the reset button, the dental chair seat is lowered the lowest, and the chair backrest raise to the highest

Main key-pad

Multi-functional footswitch

Assistant section with instrument tray and subsidiary keyboard

Reflective LED Lamp

Rotatable spittoon

Rotatable unit box

Detachable glass spittoon

Folding headrest