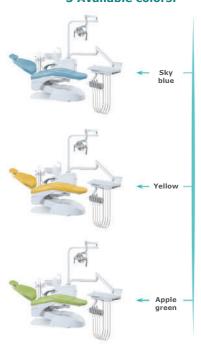

nd the actual needs of patients, from accessories to program control center, full mold production, with high-strength precision casting process, a new design of a cost-effective dental chair.
- Down Mounted model, 5 falling instruments
- Ergonomical designed chair cushion and backrest, extra low position, <390mm</li>
   Variable height range 380~780 mm
- Rotable and removable glass spittoon, ceramic as option
- Reflective LED Lamp with adjustable color temperature, Lamp power 6000-30000lux, /4000-5000K
- The filling of the rinse cup is timed, default is 5 sec, the doctor can set up by himself, maximum is 8 min.
- The dental chair has a reset button: pressing the reset button, the dental chair seat is lowered the lowest, and the chair backrest raise to the highest

### 3 Available colors:





## **Standard configuration**

#### • Main key-pad for:

- chair movements + zero
- rinsing spittoon and manual filling cup
- light switch of the x-ray viewer
- water heating

#### • Assistant section with:

- aspiration and saliva canule, automatic switching
- 3-way syringe (hot/cold water)
- LED curing light (optional)

#### • Subsidiary key-pad for:

- chair movements and memory programs
- rinsing spittoon and manual filling cup
- heating water

#### • Glass spittoon (ceramic as option)

- rotatable water supply arm
- light sensor for automatic filling cup

#### Outer tank

for outer water and disinfection

- Articulated arm with LED operating lamp adjustable light
- Multi-functional foot controller with patient positions, water supply rinsing/flushing and blowing for the hand-piece