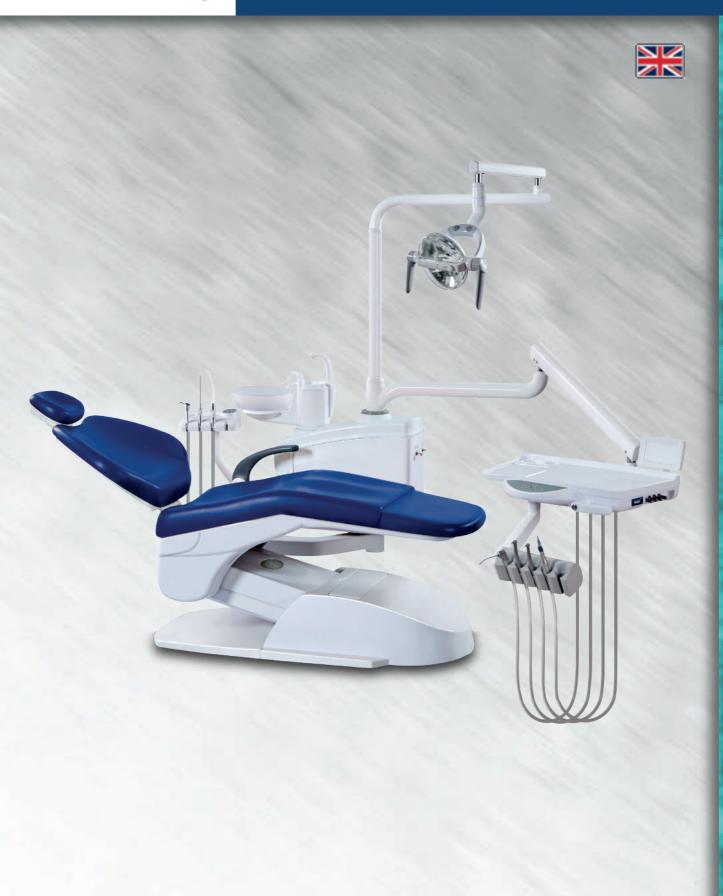

# **Dental Unit**

- ES-512G shape adopts perfect stream lined, fashionable and elegant design, combined with the clinical experience of medical staff and the actual needs of patients, from accessories to program control center, full mold production, with high-strength precision casting process, a new design of a cost-effective dental chair.
- Down Mounted model, 5 falling instruments
- Ergonomical designed chair cushion and backrest, extra low position, <390mm</li>
   Variable height range 380~780 mm
- Rotable and removable glass spittoon, ceramic as option
- Reflective LED Lamp with adjustable color temperature, Lamp power 6000-30000lux, /4000-5000K
- The filling of the rinse cup is timed, default is 5 sec, the doctor can set up by himself, maximum is 8 min.
- The dental chair has a reset button: pressing the reset button, the dental chair seat is lowered the lowest, and the chair backrest raise to the highest

Main key-pad

Multi-functional footswitch

Assistant section with instrument tray and subsidiary keyboard

Reflective LED Lamp

Rotatable spittoon

Rotatable unit box

Detachable glass spittoon

Folding headrest