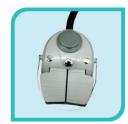

#### Outer tank

for outer water and disinfection

- Articulated arm with LED operating lamp adjustable light
- Multi-functional foot controller with patient positions, water supply rinsing/flushing and blowing for the hand-pieces
- Built-in junction box