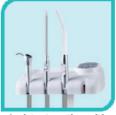

#### • Assistant section with:

- aspiration and saliva canule, automatic switching
- 3-way syringe (hot/cold water)
- LED curing light (optional)