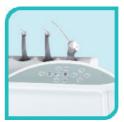

#### • Assistant section with:

- aspiration and saliva canule, automatic switching
- 3-way syringe (hot/cold water)
- LED curing light (optional)

#### Outer tank

for outer water and disinfection

- Articulated arm with LED operating lamp adjustable light
- Multi-functional foot controller with patient positions, water supply rinsing/flushing and blowing for the hand-pieces
- Built-in junction box