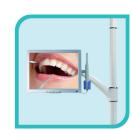

# **Optional**

- LED panoramic x-ray film viewer
- Operating stool
- Built-in electronic scaler with autoclavable handle
- Built-in LED curing light
- High speed hand piece air and electronic powered
- Low speed hand piece air and electronic powered
- Electronic module for micromotor
- Fiber optic predisposition for 1 or 2 instruments
- Wifi endoscope system composed by:
  - CCD intra-oral camera
  - articulated arm with 17' LCD colour screen

**LED** panoramic x-ray film viewer

Operating stool

Built-in electronic

**Built-in LED curing light** 

Electronic module

Endoscope system

**Ceramic spittoon** 

Second armrest