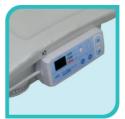

#### • Main key-pad for:

- chair movements + zero
- rinsing spittoon and manual filling cup
- light switch of the x-ray viewer
- water heating

#### • Subsidiary key-pad for:

- chair movements and memory programs
- rinsing spittoon and manual filling cup
- heating water