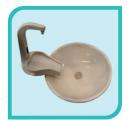

#### • Glass spittoon (ceramic as option)

- rotatable water supply arm
- light sensor for automatic filling cup

**LED** panoramic x-ray film viewer

Operating stool

Built-in electronic

**Built-in LED curing light** 

Electronic module

Endoscope system

**Ceramic spittoon** 

Second armrest